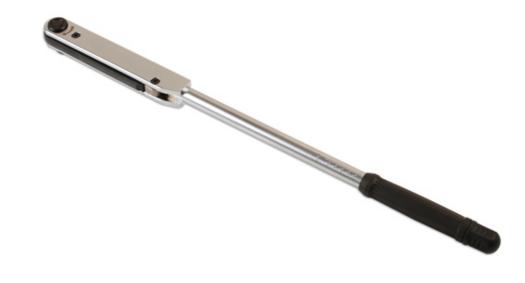

## Classic Torque Wrench 3/4"D 200 - 800Nm

Classic design of dual scale torque wrench, with push-thru square drive for both RH and LH operation. Featuring a pull-out 90° torque setting adjustment mechanism and manufactured from chrome vanadium for strength.

## **Additional Information**

- Range: 200 800Nm (147 590lb-ft).
- · Push thru, reversible drive allows both left and right hand operation.
- Torque setting is quick and easy using the end cap on the handle. Loud 'click' and 'break' when torque value is reached. •
- Accuracy: ±3% tolerance from the set scale value. •
- Manufactured and certificated to ISO6789-1 : 2017. Supplied in moulded case for storage.